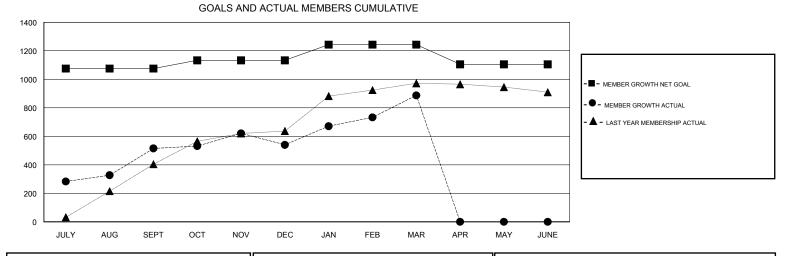

## KHAGENDRA SITALILA GI

| GMT: KHAGENDRA SITAULA |               |             | LOCATION NEPAL |                       |                           | GMT CA                  |                                                    |  |
|------------------------|---------------|-------------|----------------|-----------------------|---------------------------|-------------------------|----------------------------------------------------|--|
| Clubs                  |               |             |                | Members               |                           |                         |                                                    |  |
|                        | RESULTS FOR   | R 2017-2018 |                | RESULTS FOR 2017-2018 |                           |                         |                                                    |  |
| QUARTER                | NEW CLUB GOAL | NEW CLUBS   | DROPPED CLUBS  | QUARTER               | MEMBER GROWTH NET<br>GOAL | MEMBER GROWTH<br>ACTUAL | DROPPED<br>MEMBERS ACTUAL<br>(including transfers) |  |
| JULY/AUG/SEPT          | 25            | 30          | 4              | JULY/AUG/SEPT         | 1,075                     | 845                     | 317                                                |  |
| OCT/NOV/DEC            | 6             | 12          | 5              | OCT/NOV/DEC           | 58                        | 411                     | 365                                                |  |
| JAN/FEB/MAR            | 4             | 12          | 0              | JAN/FEB/MAR           | 110                       | 601                     | 249                                                |  |
| APR/MAY/JUNE           | 1             | 0           | 0              | APR/MAY/JUNE          | -138                      | 0                       | 0                                                  |  |