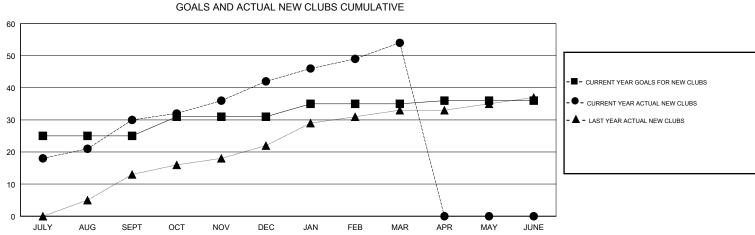

## KHAGENDRA SITALILA GI

| GMT: KHAGENDRA SITAULA |               |             | LOCATION NEPAL |                       |                           | GMT CA                  |                                                    |  |
|------------------------|---------------|-------------|----------------|-----------------------|---------------------------|-------------------------|----------------------------------------------------|--|
| Clubs                  |               |             |                | Members               |                           |                         |                                                    |  |
|                        | RESULTS FOR   | R 2017-2018 |                | RESULTS FOR 2017-2018 |                           |                         |                                                    |  |
| QUARTER                | NEW CLUB GOAL | NEW CLUBS   | DROPPED CLUBS  | QUARTER               | MEMBER GROWTH NET<br>GOAL | MEMBER GROWTH<br>ACTUAL | DROPPED<br>MEMBERS ACTUAL<br>(including transfers) |  |
| JULY/AUG/SEPT          | 25            | 30          | 4              | JULY/AUG/SEPT         | 1,075                     | 845                     | 317                                                |  |
| OCT/NOV/DEC            | 6             | 12          | 5              | OCT/NOV/DEC           | 58                        | 411                     | 365                                                |  |
| JAN/FEB/MAR            | 4             | 12          | 0              | JAN/FEB/MAR           | 110                       | 601                     | 249                                                |  |
| APR/MAY/JUNE           | 1             | 0           | 0              | APR/MAY/JUNE          | -138                      | 0                       | 0                                                  |  |